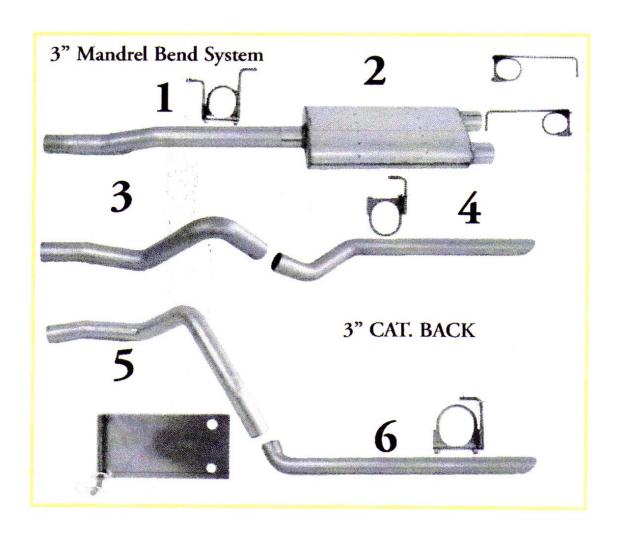

## INSTALLATION OF DIESEL PERFORMACE SYSTEMS-DUAL EXHAUST <u>SYSTEM</u>

- 1.) INSTALL EXTENSION PIPE (EXTENSION 1) TO THE BACK OF CATALYTIC CONVERTER. POSITION A 2.5" U-BOLT CLAMP AT CONNECTION. DO NOT TIGHTEN CLAMP. ATTACH HANGER #1 TO THE EXTENSION PIPE. DO NOT TIGHTEN COMPLETELY.
- 2.) INSTALL ALL REMAINING HANGERS TO THE VEHICLE. TAKE THE HITCH PIN CLIP FROM THE ROD OF THE HANGER, REMOVE THE WASHER AND SLIDE THE HANGER ROD THROUGH THE RUBBER GROMMET. REINSTALL THE WASHER AND HITCH PIN CLIP. THE

HANGERS ARE NUMBERED AND START WITH THE LOWEST NUMBER AT THE FRONT OF THE VEHICLE. MOUNT THE FRAME BRACKET TO EXISTING HOLES IN THE FRAME USING BOLTS SUPPLIED (YOU WILL NEED TO LOWER THE SPARE TIRE TO PERFORM THIS STEP).

- 3.) POSITION THE BACK OF THE MUFFLER IN THE #2 & 3 HANGERS (NOTE: YOU WILL NEED TO SUPPORT THE FRONT OF THE MUFFLER FOR STEP #4).
- 4.) INSTALL THE FRONT OF THE MUFFLER TO THE REAR OF THE EXTENSION. POSITION A 3" U-BOLT CLAMP AT THE CONNECTION BETWEEN THE EXTENSION AND THE MUFFLER. DO NOT TIGHTEN CLAMPS.
- 5.) INSTALL THE TAIL PIPES (TAIL PIPE 3, 4, 5 & 6). ALIGN THE TAILPIPES BETWEEN THE REAR SHOCKS AND SPARE TIRE. THE SPARE TIRE MAY NEED TO BE MOVED TEMPORARILY. PLACE HANGERS #4 & #5 IN POSITION BUT DO NOT TIGHTEN.
- 6.) STARTING AT THE BACK OF EXTENSION (EXTENSION 1), ALIGN AND TIGHTEN ALL CLAMPS AND HANGERS FROM FRONT TO REAR OF THE VEHICLE, CHECKING FOR CLEARANCE AS YOU PROCEED.
- 7.) LASTLY, TIGHTEN THE U-BOLT CLAMP LOCATED AT THE BACK OF THE CATALYTIC CONVERTER.
- 8.) INSTALL EXHAUST TIPS TO YOUR PREFERENCE (EXHAUST TIPS SOLD SEPARATELY THROUGH OUR CATALOG).